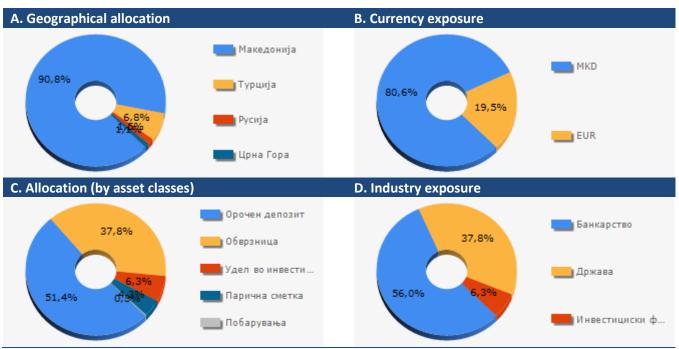

| 10 largest investments |             |          |
|------------------------|-------------|----------|
|                        | MKD         | % of NAV |
| Stopanska Banka Bitola | 400.000.000 | 11,96    |
| DO2019/04A-0234T       | 225.240.633 | 6,73     |
| Silk Road Banka        | 200.000.000 | 5,98     |
| Stopanska Banka Bitola | 200.000.000 | 5,98     |
| MACEDO 5,625           | 177.295.721 | 5,30     |
| TURKEY 4,625           | 154.932.563 | 4,63     |
| CKB Banka              | 150.000.000 | 4,48     |
| Cash                   | 142.484.658 | 4,26     |
| Generali Cash Deposit  | 121.985.633 | 3,65     |
| CKB Banka              | 120.000.000 | 3,59     |