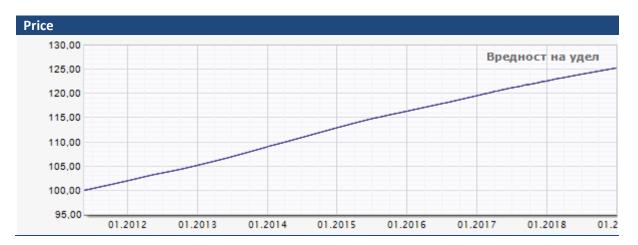

| Minimum amount of investment               | 1.000,00 MKD         |
|--------------------------------------------|----------------------|
| Net asset value (end of the quarter)       | 3.344.968.498,45 MKD |
| Price of single share (end of the quarter) | 127,7219 MKD         |
| Average monthly return (last 12 m.)        | 0,1586%              |
| Average monthly return (last 24 m.)        | 0,1702%              |
| Average monthly return (last 60 m.)        | 0,2059%              |
| Return (since inception)                   | 27,7219%             |
| Standard deviation (2019)                  | 0,0951%              |
| Standard deviation (last 60 m.)            | 0,1137%              |
| Risk category (1-lowest, 7-highest)        | 1                    |